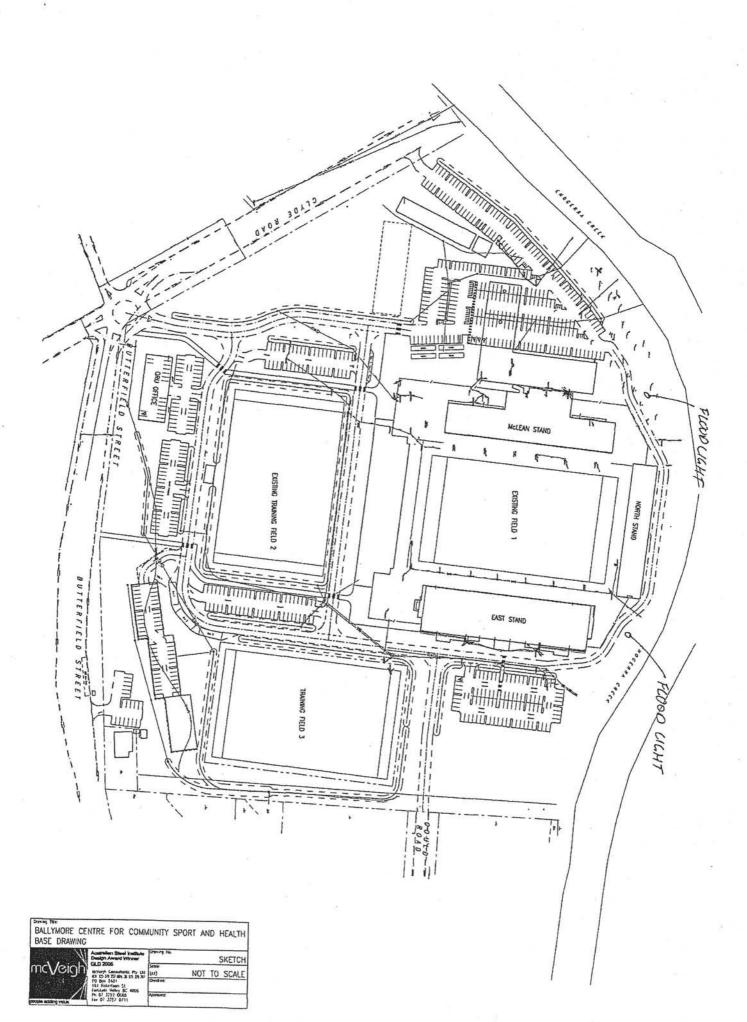

| We will achieve these goals throu<br>1. Establish a QRU Bonus Scheme.<br>2. Establish a Rode Dorfermane S.                                                                                                            |







# SPORT & RECREATION FUNDING



## Sport and Recreation Queensland Funding – QRU

| Fund 2007/2008             | Amount for<br>Rugby | Number<br>of<br>projects<br>approved | Total Amount available<br>in round | % for Rugby |  |  |
|----------------------------|---------------------|--------------------------------------|------------------------------------|-------------|--|--|
| Major Facilities           | \$499 000           | 1                                    | \$31 304 795                       | 1.5%        |  |  |
| Minor Facilities           | \$131 990           | 1                                    | \$ 8 185 905                       | 1.6%        |  |  |
| Club Development           | \$171 799           | 45                                   | \$ 3 290 763