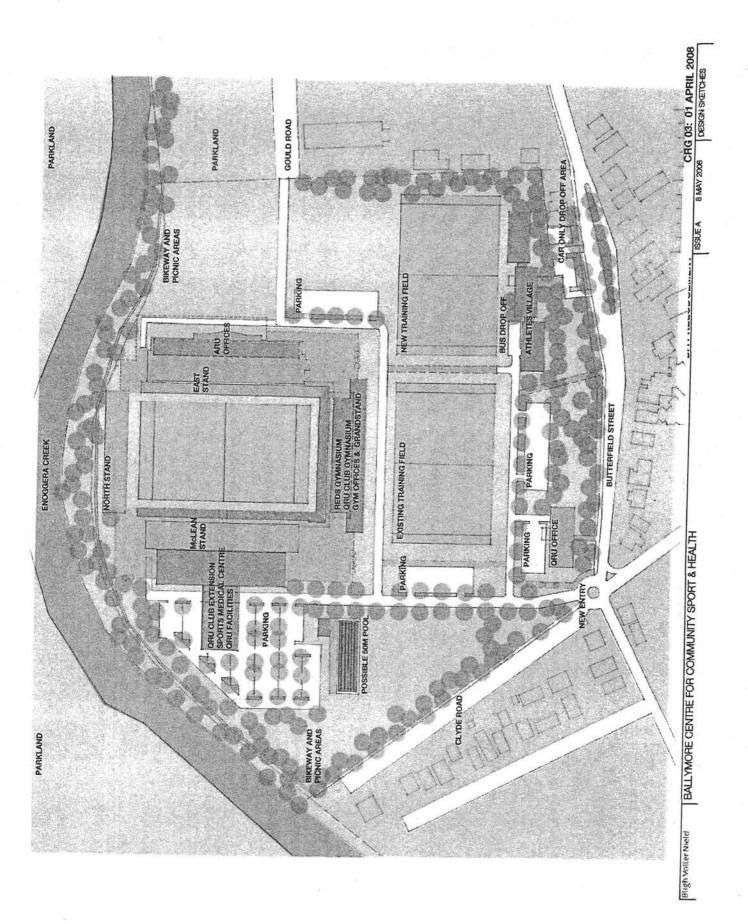

| We will achieve these goals throu<br>1. Establish a QRU Bonus Scheme.<br>2. Establish a Rode Dorfermane S.                                                                                                            |







# SPORT & RECREATION FUNDING



## Sport and Recreation Queensland Funding – QRU

| Fund 2007/2008             | Amount for<br>Rugby | Number<br>of<br>projects<br>approved | Total Amount available<br>in round | % for Rugby |  |  |
|----------------------------|---------------------|--------------------------------------|------------------------------------|-------------|--|--|
| Major Facilities           | \$499 000           | 1                                    | \$31 304 795                       | 1.5%        |  |  |
| Minor Facilities           | \$131 990           | 1                                    | \$ 8 185 905                       | 1.6%        |  |  |
| Club Development           | \$171 799           | 45                                   | \$ 3 290 763